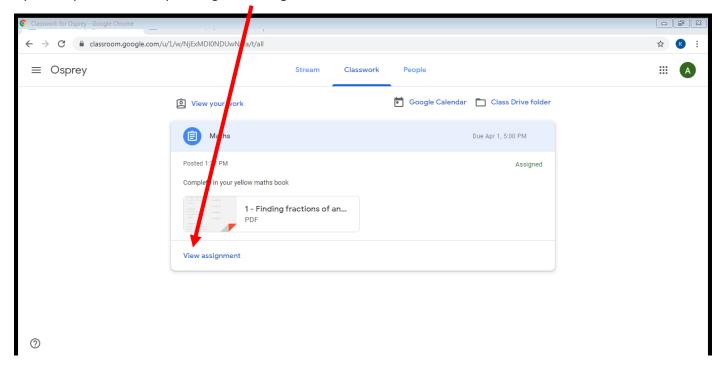

## Select the classwork tab.

Here any work that has been set by your teachers will be shown. Click on the piece of work you would like to complete.

Open the piece of work by clicking 'view assignment'.

To upload a photo of the work, you have completed in your book, click the 'add or create' button.