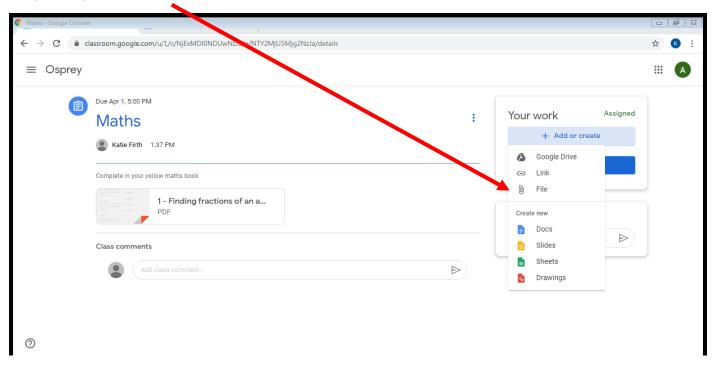

## How to submit work by uploading photos to Google Classroom

Login to Google Classroom and go to your class page.



## Select the classwork tab.



Here any work that has been set by your teachers will be shown. Click on the piece of work you would like to complete.



Open the piece of work by clicking 'view assignment'.



To upload a photo of the work, you have completed in your book, click the 'add or create' button.



## To upload a photo select 'file'



## Locate the file on your computer and click upload



Your photo will appear and then you can submit your work by clicking 'turn in'.



This screen will appear and you will need to confirm that you want to submit the work. Click 'turn in' to confirm.



Your teacher will then be able to see that you have completed the work and uploaded an image.