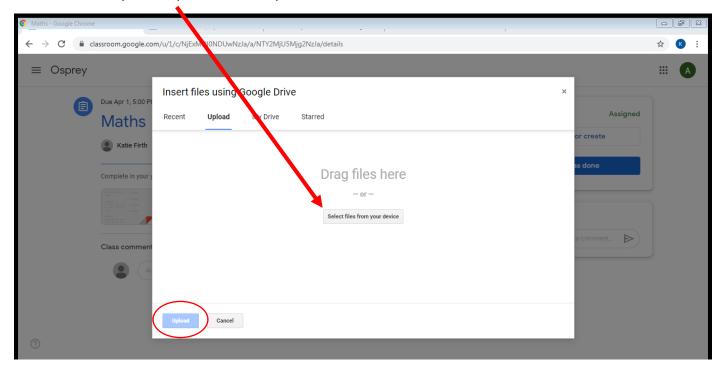

## Locate the file on your computer and click upload

Your photo will appear and then you can submit your work by clicking 'turn in'.

This screen will appear and you will need to confirm that you want to submit the work. Click 'turn in' to confirm.