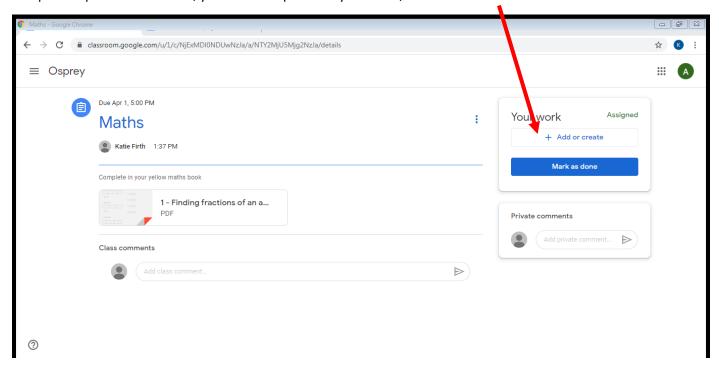

## Select the classwork tab.

Here any work that has been set by your teachers will be shown. Click on the piece of work you would like to complete.

Open the piece of work by clicking 'view assignment'.

To upload a photo of the work, you have completed in your book, click the 'add or create' button.