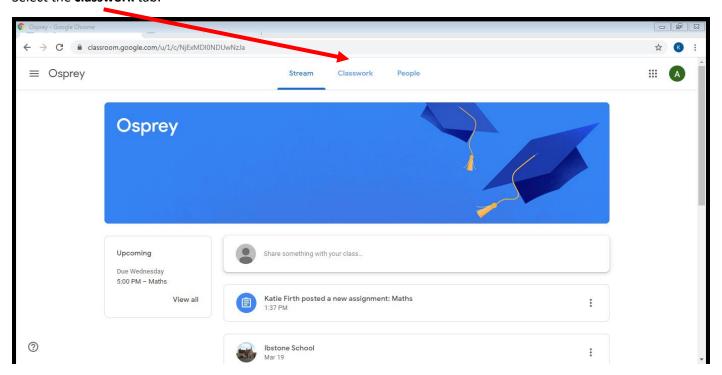

## Select the classwork tab.

Here any work that has been set by your teachers will be shown. Click on the piece of work you would like to complete.

Open the piece of work by clicking 'view assignment'.

To upload a photo of the work, you have completed in your book, click the 'add or create' button.