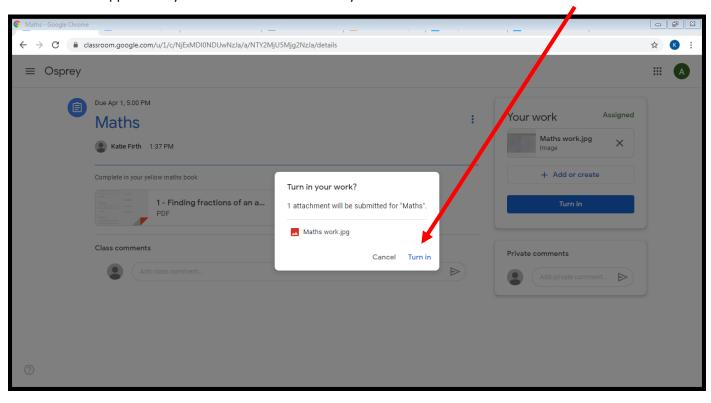

## Locate the file on your computer and click upload

Your photo will appear and then you can submit your work by clicking 'turn in'.

This screen will appear and you will need to confirm that you want to submit the work. Click 'turn in' to confirm.