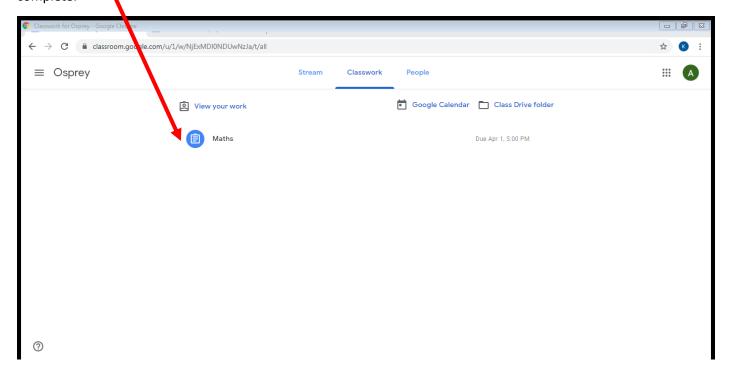

## Select the classwork tab.

Here any work that has been set by your teachers will be shown. Click on the piece of work you would like to complete.

Open the piece of work by clicking 'view assignment'.

To upload a photo of the work, you have completed in your book, click the 'add or create' button.