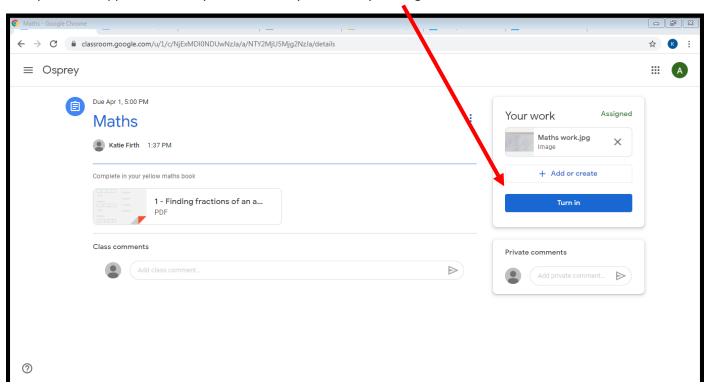

## Locate the file on your computer and click upload

Your photo will appear and then you can submit your work by clicking 'turn in'.

This screen will appear and you will need to confirm that you want to submit the work. Click 'turn in' to confirm.

Your teacher will then be able to see that you have completed the work and uploaded an image.