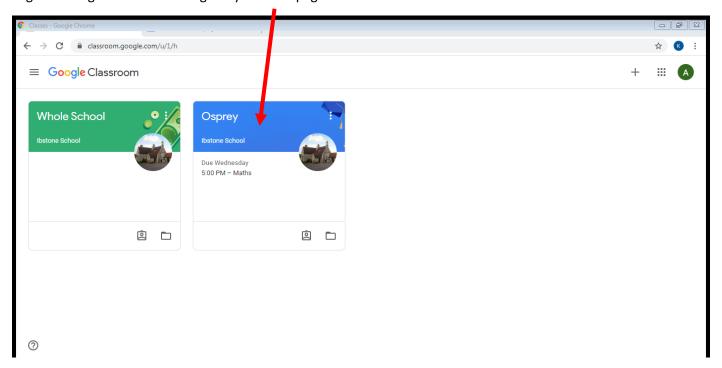

## How to submit work by uploading photos to Google Classroom

Login to Google Classroom and go to your class page.